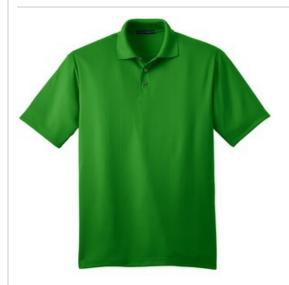

# Performance Fine Jacquard Polo K528

Lightweight and breathable, this shirt features a subtle jacquard texture. But the best part comes from what you can't see. Designed with moisturewicking performance, this shirt won't run flat.

- 3.8-ounce, 100% polyester
- Double-needle stitching throughout
- Flat knit collar
- 3-button placket with pearlized smoke buttons;
  white buttons on White
- Open hem sleeves